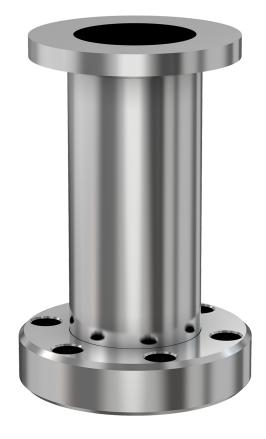

# ISO-KF to CF straight adapter nipple NW-16 to 1.33" OD CF straight adapter nipple

Part number: AN-NW-16-133

# ISO-KF to CF straight adapter nipple NW-16 to 1.33" OD CF straight adapter nipple

- Enables easy joining of two different flanges or fittings
- Most popular types & combinations listed
- Contact us at 800-824-4166 if you can't find exactly what you need

#### AN-NW-16-133

| Parameters        | Specifications                                                                             |
|-------------------|--------------------------------------------------------------------------------------------|
| Flange 1          | DN 16 ISO-KF                                                                               |
| Adapter Type      | Straight Adapter                                                                           |
| Flange 2          | DN 16 CF (1.33" OD)                                                                        |
| Material          | 304 stainless                                                                              |
| Tube OD           | 3/4"                                                                                       |
| Port Length       | 2.00"                                                                                      |
| Vacuum Range      | FKM: 1 · 10 <sup>-8</sup> mbar to 1 bar<br>Metal seal: 1 · 10 <sup>-10</sup> mbar to 1 bar |
| Temperature Range | FKM: -20 °C to 180 °C<br>Metal seal: -270 °C to 150 °C                                     |
| Weight            | 0.143 lbs                                                                                  |