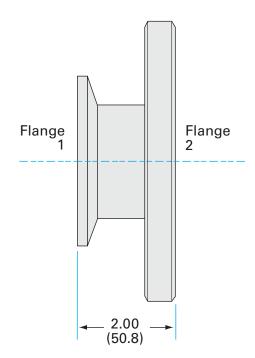

Similar Image

Dimensions (in inches)

#### AN-NW-16-133

| Parameters        | Specifications                                                                             |
|-------------------|--------------------------------------------------------------------------------------------|
| Flange 1          | DN 16 ISO-KF                                                                               |
| Adapter Type      | Straight Adapter                                                                           |
| Flange 2          | DN 16 CF (1.33" OD)                                                                        |
| Material          | 304 stainless                                                                              |
| Tube OD           | 3/4"                                                                                       |
| Port Length       | 2.00"                                                                                      |
| Vacuum Range      | FKM: 1 · 10 <sup>-8</sup> mbar to 1 bar<br>Metal seal: 1 · 10 <sup>-10</sup> mbar to 1 bar |
| Temperature Range | FKM: -20 °C to 180 °C<br>Metal seal: -270 °C to 150 °C                                     |
| Weight            | 0.143 lbs                                                                                  |